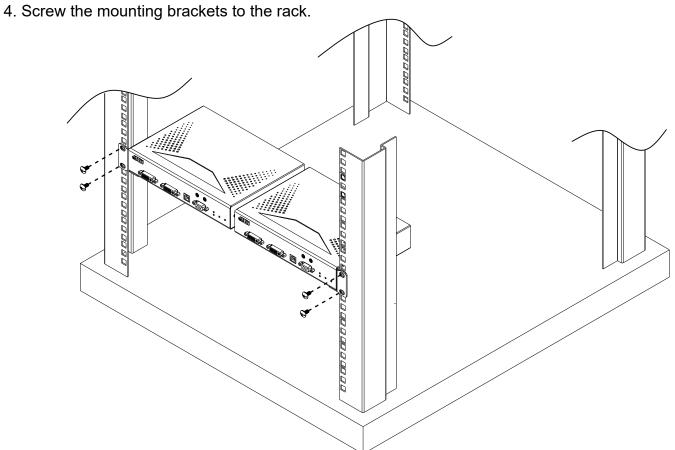

## **Installation Guide**

3. Use the screws from step 2 to install the left and right mounting brackets.