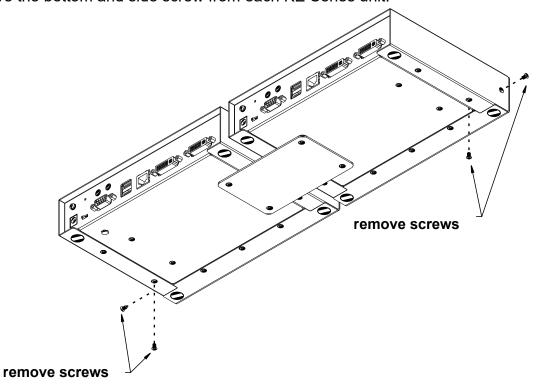

#### **Installation:**

MISC00000270 03/2021 V3.0

1. Remove four screws from the KE Series units and then use the same screws to secure the units together with the link bracket.

2. Remove the bottom and side screw from each KE Series unit.