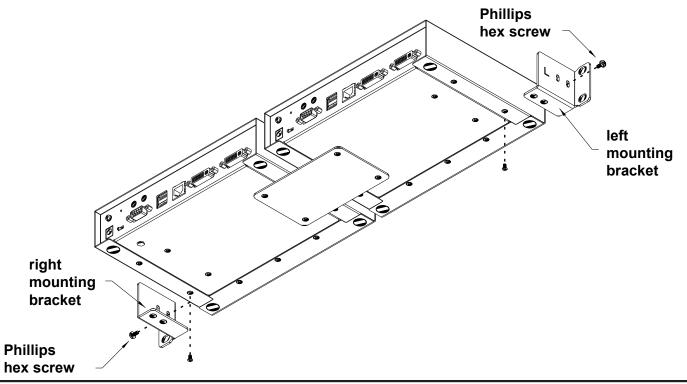

## **Installation Guide**

3. Use the screws from step 2 to install the left and right mounting brackets.