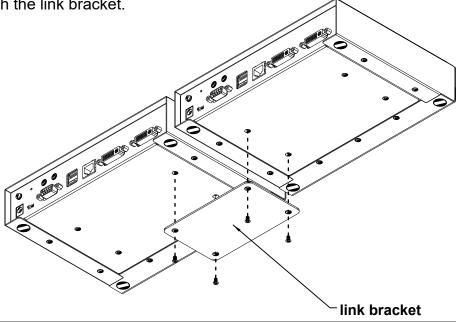

#### **Installation:**

MISC00000270 03/2021 V3.0

1. Remove four screws from the KE Series units and then use the same screws to secure the units together with the link bracket.

2. Remove the bottom and side screw from each KE Series unit.